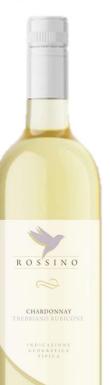

# **CHARDONNAY TREBBIANO** RUBICONE I.G.T

### COLOR

Straw yellow color with greenish shades